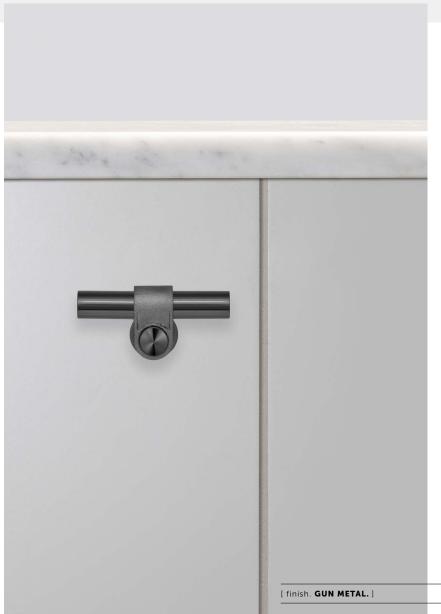

# T-BAR / CAST

[ process. ROUGH-CAST. ]

[ range. CAST BATHROOM. ]

[born. LONDON.]

A T-bar with a rough-cast knuckle and hand polished solid metal bar. Available in steel, brass, gun metal and welders black.

## [ info. SPECIFICATIONS. ]

A T-bar made from solid metal. It features a cast solid metal knuckle, hand polished solid metal bar, and is refined by hand.

Available in steel, brass, gun metal and welders black, with durable finishes that make it suitable for bathroom use.

## [ info. FINISH & SKU NUMBERS. ]

[ finish. ] [ sku. ]

Steel UTB-071256

Brass UTB-051808

Gun Metal UTB-351809

Welders Black UTB-591810