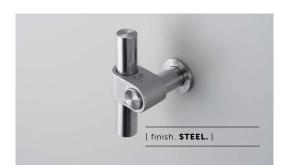

# T-BAR / CAST

[ process. ROUGH-CAST. ]

[ range. CAST BATHROOM. ]

[born. LONDON.]

A T-bar with a rough-cast knuckle and hand polished solid metal bar. Available in steel, brass, gun metal and welders black.

## [ info. SPECIFICATIONS. ]

A T-bar made from solid metal. It features a cast solid metal knuckle, hand polished solid metal bar, and is refined by hand.

Available in steel, brass, gun metal and welders black, with durable finishes that make it suitable for bathroom use.

## [ info. FINISH & SKU NUMBERS. ]

[ finish. ] [ sku. ]

Steel UTB-071256

Brass UTB-051808

Gun Metal UTB-351809

Welders Black UTB-591810