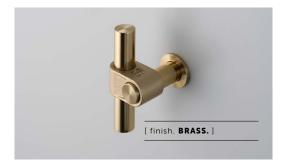

# T-BAR / CAST

[ process. ROUGH-CAST. ]

[ range. CAST BATHROOM. ]

[born. LONDON.]

A T-bar with a rough-cast knuckle and hand polished solid metal bar. Available in steel, brass, gun metal and welders black.

## [ info. SPECIFICATIONS. ]

A T-bar made from solid metal. It features a cast solid metal knuckle, hand polished solid metal bar, and is refined by hand.

Available in steel, brass, gun metal and welders black, with durable finishes that make it suitable for bathroom use.

## [ info. FINISH & SKU NUMBERS. ]

[ finish. ] [ sku. ]

Steel UTB-071256

Brass UTB-051808

Gun Metal UTB-351809

Welders Black UTB-591810