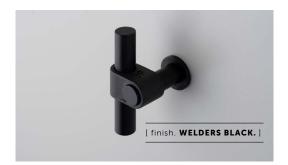

# T-BAR / CAST

[ process. ROUGH-CAST. ]

[ range. CAST BATHROOM. ]

[born. LONDON.]

A T-bar with a rough-cast knuckle and hand polished solid metal bar. Available in steel, brass, gun metal and welders black.

## [ info. SPECIFICATIONS. ]

A T-bar made from solid metal. It features a cast solid metal knuckle, hand polished solid metal bar, and is refined by hand.

Available in steel, brass, gun metal and welders black, with durable finishes that make it suitable for bathroom use.

## [ info. FINISH & SKU NUMBERS. ]

[ finish. ] [ sku. ]

Steel UTB-071256

Brass UTB-051808

Gun Metal UTB-351809

Welders Black UTB-591810