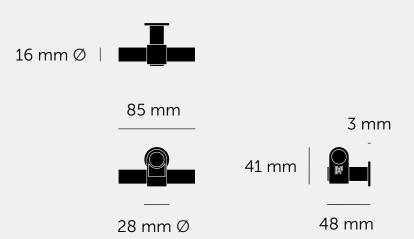

[ product.

# T-BAR / CAST

[ process. ROUGH-CAST. ]

[ range. CAST BATHROOM. ]

[born. LONDON.]

A T-bar with a rough-cast knuckle and hand polished solid metal bar. Available in steel, brass, gun metal and welders black.









H

[ type. **T-BAR.** ]

[ info. MEASUREMENTS. ]



## [ info. SPECIFICATIONS. ]

A T-bar made from solid metal. It features a cast solid metal knuckle, hand polished solid metal bar, and is refined by hand.

Available in steel, brass, gun metal and welders black, with durable finishes that make it suitable for bathroom use.

Fits doors of max 20 mm or 0.78".

For thicker doors you will need to source longer M5 screws.

## [ info. FINISH & SKU NUMBERS. ]

[ finish. ] [ sku. ]

Steel UTB-071256

Brass UTB-051808

Gun Metal UTB-351809

Welders Black UTB-591810

### [ info. CARE INSTRUCTIONS. ]

Clean regularly with a soft, dry cloth or duster. Wash periodically using a soft cloth and mild soapy water then dry immediately with a clean, soft cloth. Rubbing or wiping should be carried out in the direction of the polish lines, not across them.