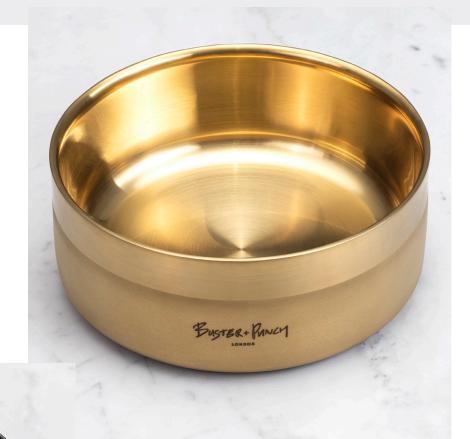

# **DOG BOWL**

[ type. DOG ACCESSORIES. ]

[ process. **SOLID PRESSED METAL.** ]

Buster + Punch's DOG BOWL is a striking addition to our pet collection, mixing solid metal detailing with our Rough-cast finish and contrasting brushed sections.

The dog bowl is made from pressed stainless steel, in brass or gun metal with a brushed and sandblasted finish, featuring a subtle, debossed B+P logo. A silicone bumper underneath prevents slippage.

[ finish. BRASS. ]