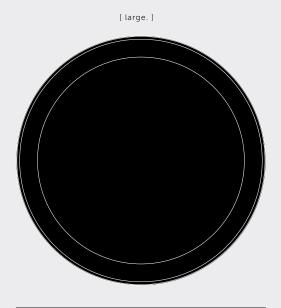

[ finish. GUN METAL. ]

[ size. SMALL. ]

BUSTERANDPUNCH.COM [ end. ORDINARY. ]

[ type. DOG BOWL. ]

[ info. MEASUREMENTS.]

### [ info. CARE INSTRUCTIONS. ]

For best results wash by hand, avoid using any chemicals.

65mm

80mm