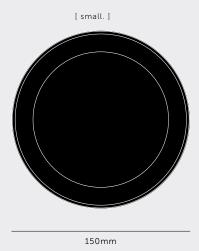

[ finish. GUN METAL. ]

[ size. SMALL. ]

BUSTERANDPUNCH.COM [ end. ORDINARY. ]

[ type. DOG BOWL. ]

[ info. MEASUREMENTS.]

### [ info. CARE INSTRUCTIONS. ]

For best results wash by hand, avoid using any chemicals.

65mm

80mm