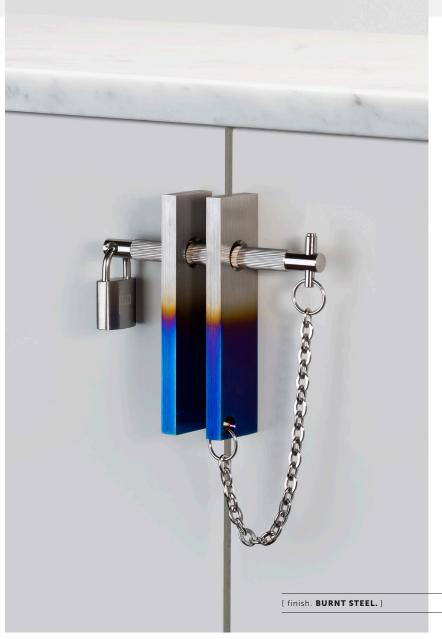

## **PRECIOUS BAR**

[ type. **HARDWARE.** ]

[ knurl. LINEAR. ]

[ detail. PADLOCK + CHAIN. ]

A precious bar, consisting of two vertical solid metal pulls and a horizontal fixing bar, featuring our signature linear knurl pattern. The fixing bar comes complete with steel chain and a 'B+P' branded steel padlock, should you want to secure your precious belongings. Available in two metal finishes: Burnt steel or brass.

## [ info. FINISH & SKU NUMBERS. ]

[finish.] [UK.] [US.]

Burnt Steel GLB-07325 NLB-07370

Brass GLB-36440 NLB-36450

[ info. CARE INSTRUCTIONS. ]

Wipe with damp cloth with no loose hairs, avoid using any chemicals. All finishes are prone to aging.