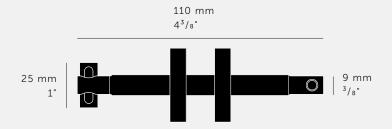

BUSTERANDPUNCH.COM [ end. ORDINARY. ]

[ type. HARDWARE. ]

[ info. MEASUREMENTS.]

[ info. SPECIFICATIONS. ]

## Rear Fixing

\* Fits doors & draws of:

Max 20mm.or <sup>25</sup>/<sub>32</sub>"\*

\*For thicker doors you will need to source longer M4 screws