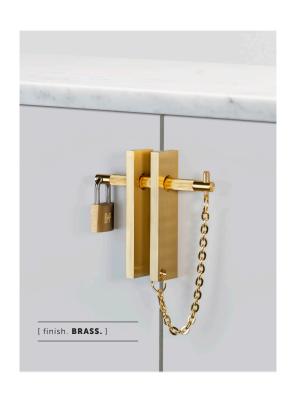

## **PRECIOUS BAR**

[ type. **HARDWARE.** ]

[ knurl. LINEAR. ]

[ detail. PADLOCK + CHAIN. ]

A precious bar, consisting of two vertical solid metal pulls and a horizontal fixing bar, featuring our signature linear knurl pattern. The fixing bar comes complete with steel chain and a 'B+P' branded steel padlock, should you want to secure your precious belongings. Available in two metal finishes: Burnt steel or brass.

## [ info. FINISH & SKU NUMBERS. ]

[finish.] [UK.] [US.]

Burnt Steel GLB-07325 NLB-07370

Brass GLB-36440 NLB-36450

[ info. CARE INSTRUCTIONS. ]

Wipe with damp cloth with no loose hairs, avoid using any chemicals. All finishes are prone to aging.