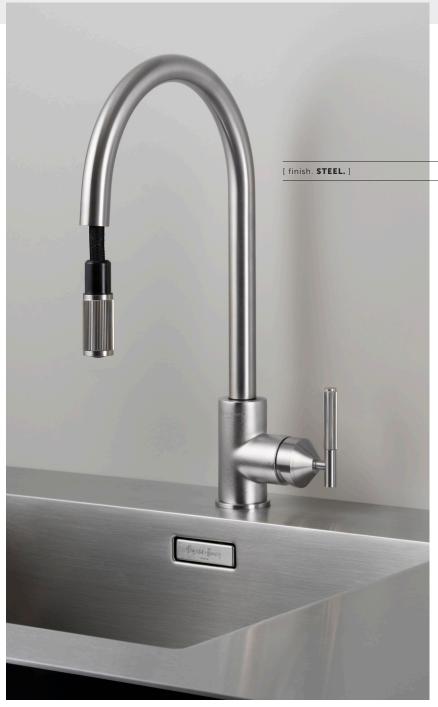

# KITCHEN TAP / MIXER / PULL OUT SPRAY

[ action. SINGLE LEVER MIXER. ]

[ water. WARM + COLD. ]

[ knurl. LINEAR. ]

[ range. KITCHEN. ]

A kitchen tap with single lever mixer with pull out spray. This tap has been cast, sand-blasted and machined from solid metal in Italy. It features our signature linear-knurl pattern and is refined by hand. Available in four metal finishes: steel, brass, gun metal and welders black.

Note: exceeding these temperatures or water pressures can result in damage to the tap. A pressure reducing valve may be required to be fitted in high water pressure situations.

| [ info. FINISH & SKU NUMBERS. ] |            |           |
|---------------------------------|------------|-----------|
| [ finish. ]                     | [ UK. ]    | [ EU. ]   |
| Steel                           | RKT-071664 | C0-052626 |
| Brass                           | RKT-051665 | C0-072625 |
| Gun Metal                       | RKT-351667 | C0-592627 |
| Welders Black                   | RKT-591666 | C0-352628 |