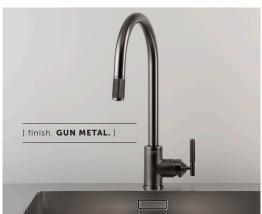

# KITCHEN TAP / MIXER / PULL OUT SPRAY

[ action. SINGLE LEVER MIXER. ]

[ water. WARM + COLD. ]

[ knurl. LINEAR. ]

[ range. KITCHEN. ]

A kitchen tap with single lever mixer with pull out spray. This tap has been cast, sand-blasted and machined from solid metal in Italy. It features our signature linear-knurl pattern and is refined by hand. Available in four metal finishes: steel, brass, gun metal and welders black.

Note: exceeding these temperatures or water pressures can result in damage to the tap. A pressure reducing valve may be required to be fitted in high water pressure situations.

| [ info. FINISH & SKU NUMBERS. ] |            |           |
|---------------------------------|------------|-----------|
| [ finish. ]                     | [ UK. ]    | [ EU. ]   |
| Steel                           | RKT-071664 | C0-052626 |
| Brass                           | RKT-051665 | C0-072625 |
| Gun Metal                       | RKT-351667 | C0-592627 |
| Welders Black                   | RKT-591666 | C0-352628 |