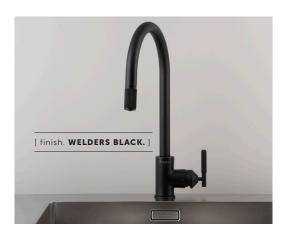

# KITCHEN TAP / MIXER / PULL OUT SPRAY

[ action. SINGLE LEVER MIXER. ]

[ water. WARM + COLD. ]

[ knurl. LINEAR. ]

[ range. KITCHEN. ]

A kitchen tap with single lever mixer with pull out spray. This tap has been cast, sand-blasted and machined from solid metal in Italy. It features our signature linear-knurl pattern and is refined by hand. Available in four metal finishes: steel, brass, gun metal and welders black.

Note: exceeding these temperatures or water pressures can result in damage to the tap. A pressure reducing valve may be required to be fitted in high water pressure situations.

| [ info. FINISH & SKU NUMBERS. ] |            |           |
|---------------------------------|------------|-----------|
| [ finish. ]                     | [ UK. ]    | [ EU. ]   |
| Steel                           | RKT-071664 | C0-052626 |
| Brass                           | RKT-051665 | C0-072625 |
| Gun Metal                       | RKT-351667 | C0-592627 |
| Welders Black                   | RKT-591666 | C0-352628 |