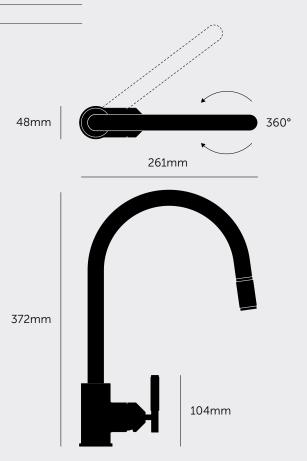

BUSTERANDPUNCH.COM [ end. ORDINARY. ]

[ type. KITCHEN TAP / MIXER WITH PULL OUT SPRAY. ]

[ info. MEASUREMENTS. ]

Pull out spray connection hose length: 1.7 m  $\,$ 

Pull out spray extraction length: 45 cm (approx from end of mixer)

UK flexible connector hose diameter: 1/2"  $\varnothing$  EU flexible connector hose diameter: 3/8"  $\varnothing$ 