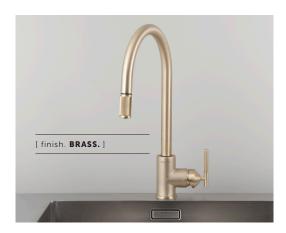

# KITCHEN TAP / MIXER / PULL OUT SPRAY

[ action. SINGLE LEVER MIXER. ]

[ water. WARM + COLD. ]

[ knurl. LINEAR. ]

[ range. KITCHEN. ]

A kitchen tap with single lever mixer with pull out spray. This tap has been cast, sand-blasted and machined from solid metal in Italy. It features our signature linear-knurl pattern and is refined by hand. Available in four metal finishes: steel, brass, gun metal and welders black.

Note: exceeding these temperatures or water pressures can result in damage to the tap. A pressure reducing valve may be required to be fitted in high water pressure situations.

| [ info. FINISH & SKU NUMBERS. ] |            |           |
|---------------------------------|------------|-----------|
| [ finish. ]                     | [ UK. ]    | [ EU. ]   |
| Steel                           | RKT-071664 | C0-052626 |
| Brass                           | RKT-051665 | C0-072625 |
| Gun Metal                       | RKT-351667 | C0-592627 |
| Welders Black                   | RKT-591666 | C0-352628 |