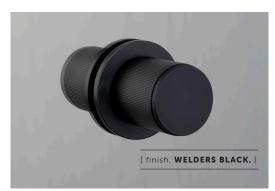

A FIXED, DOUBLE-SIDED, DOOR KNOB SET made from solid metal and featuring our elegant LINEAR KNURLED detailing. Works great on all internal doors and can be combined with our matching door accessories. Available in four metal finishes: STEEL, BRASS, GUN METAL and WELDERS BLACK.

#### [ info. INSTALLATION TOOLS REQUIRED. ]

1 x 5 mm Spanner or Socket Wrench

| [ info. FINISH & SKU NUMBERS. ] |            |
|---------------------------------|------------|
|                                 |            |
| [finish.]                       | [UK.]      |
| Steel                           | RDK-071062 |
| Brass                           | RDK-051061 |
| Gun Metal                       | RDK-091063 |
| Welders Black                   | RDK-481060 |