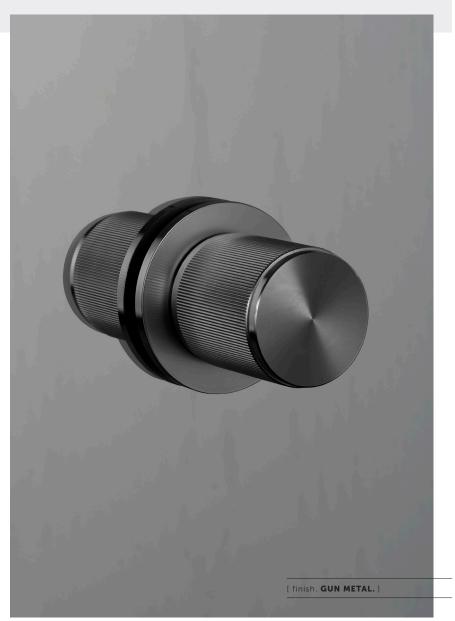

A FIXED, DOUBLE-SIDED, DOOR KNOB SET made from solid metal and featuring our elegant LINEAR KNURLED detailing. Works great on all internal doors and can be combined with our matching door accessories. Available in four metal finishes: STEEL, BRASS, GUN METAL and WELDERS BLACK.

#### [ info. INSTALLATION TOOLS REQUIRED. ]

1 x 5 mm Spanner or Socket Wrench

| [ info. FINISH & SKU NUMBERS. ] |            |
|---------------------------------|------------|
|                                 |            |
| [finish.]                       | [UK.]      |
| Steel                           | RDK-071062 |
| Brass                           | RDK-051061 |
| Gun Metal                       | RDK-091063 |
| Welders Black                   | RDK-481060 |