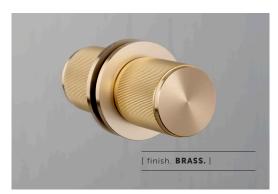

A FIXED, DOUBLE-SIDED, DOOR KNOB SET made from solid metal and featuring our elegant LINEAR KNURLED detailing. Works great on all internal doors and can be combined with our matching door accessories. Available in four metal finishes: STEEL, BRASS, GUN METAL and WELDERS BLACK.

#### [ info. INSTALLATION TOOLS REQUIRED. ]

1 x 5 mm Spanner or Socket Wrench

| [ info. FINISH & SKU NUMBERS. ] |            |
|---------------------------------|------------|
|                                 |            |
| [finish.]                       | [UK.]      |
| Steel                           | RDK-071062 |
| Brass                           | RDK-051061 |
| Gun Metal                       | RDK-091063 |
| Welders Black                   | RDK-481060 |