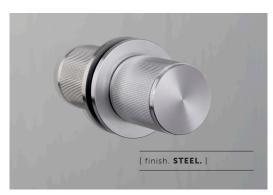

A FIXED, DOUBLE-SIDED, DOOR KNOB SET made from solid metal and featuring our elegant LINEAR KNURLED detailing. Works great on all internal doors and can be combined with our matching door accessories. Available in four metal finishes: STEEL, BRASS, GUN METAL and WELDERS BLACK.

#### [ info. INSTALLATION TOOLS REQUIRED. ]

1 x 5 mm Spanner or Socket Wrench

| [ info. FINISH & SKU NUMBERS. ] |            |
|---------------------------------|------------|
|                                 |            |
| [finish.]                       | [UK.]      |
| Steel                           | RDK-071062 |
| Brass                           | RDK-051061 |
| Gun Metal                       | RDK-091063 |
| Welders Black                   | RDK-481060 |