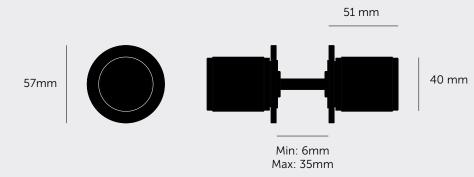

## [ info. MEASUREMENTS. ]

### [ info. SPECIFICATIONS. ]

A pair of solid metal door knobs, designed to be fixed back-to-back on any wooden or glass door.

Fits doors of thickness: minimum 6 mm to maximum 35 mm (with supplied fixings\*).

\*for thicker doors, a longer M8 bolt will need to be sourced.