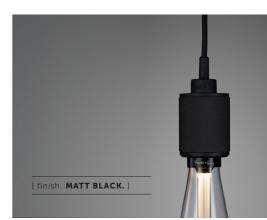

## [product. **HEAVY METAL /** CROSS

| [ type. PENDANT. ]        |  |
|---------------------------|--|
| [ knurl. CROSS. ]         |  |
| [ material. SOLID METAL.] |  |

A light pendant made from solid metal and featuring our signature, diamondcut, CROSS-KNURL pattern. This light has an E27 bulb socket and comes with matt black rubber cord and a matt black metal ceiling rose. The light looks best when teamed up with one of our BUSTER BULBS, sold separately. The pendant is available in STEEL, BRASS, SMOKED BRONZE and BLACK.

| [finish.]     | [sku.]    |
|---------------|-----------|
| Steel         | RHM-07647 |
| 🏀 Brass       | RHM-05645 |
| Smoked Bronze | RHM-09646 |
| Matt Black    | RHM-02644 |
|               |           |