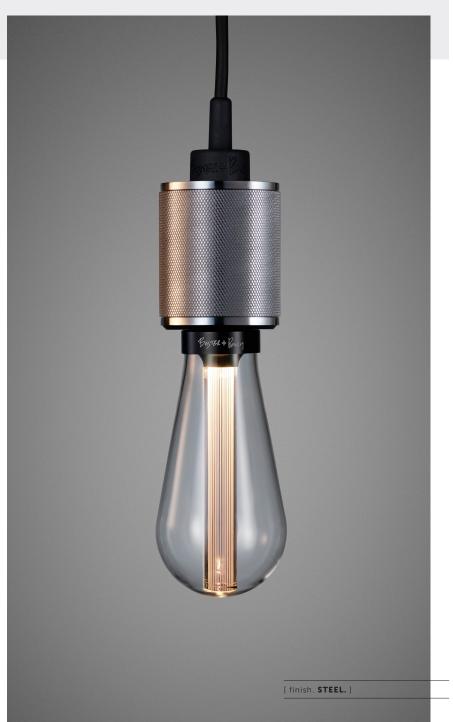

## [product. **HEAVY METAL /** CROSS

| [ type. PENDANT. ]        |  |
|---------------------------|--|
| [ knurl. CROSS. ]         |  |
| [ material. SOLID METAL.] |  |

A light pendant made from solid metal and featuring our signature, diamondcut, CROSS-KNURL pattern. This light has an E27 bulb socket and comes with matt black rubber cord and a matt black metal ceiling rose. The light looks best when teamed up with one of our BUSTER BULBS, sold separately. The pendant is available in STEEL, BRASS, SMOKED BRONZE and BLACK.

| [finish.]     | [sku.]    |
|---------------|-----------|
| Steel         | RHM-07647 |
| 🏀 Brass       | RHM-05645 |
| Smoked Bronze | RHM-09646 |
| Matt Black    | RHM-02644 |
|               |           |