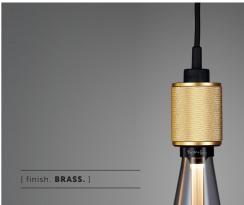

## [product. **HEAVY METAL /** CROSS

| [ type. PENDANT. ]        |  |
|---------------------------|--|
| [ knurl. CROSS. ]         |  |
| [ material. SOLID METAL.] |  |

A light pendant made from solid metal and featuring our signature, diamondcut, CROSS-KNURL pattern. This light has an E27 bulb socket and comes with matt black rubber cord and a matt black metal ceiling rose. The light looks best when teamed up with one of our BUSTER BULBS, sold separately. The pendant is available in STEEL, BRASS, SMOKED BRONZE and BLACK.

| [finish.]     | [sku.]    |
|---------------|-----------|
| Steel         | RHM-07647 |
| 🏀 Brass       | RHM-05645 |
| Smoked Bronze | RHM-09646 |
| Matt Black    | RHM-02644 |
|               |           |