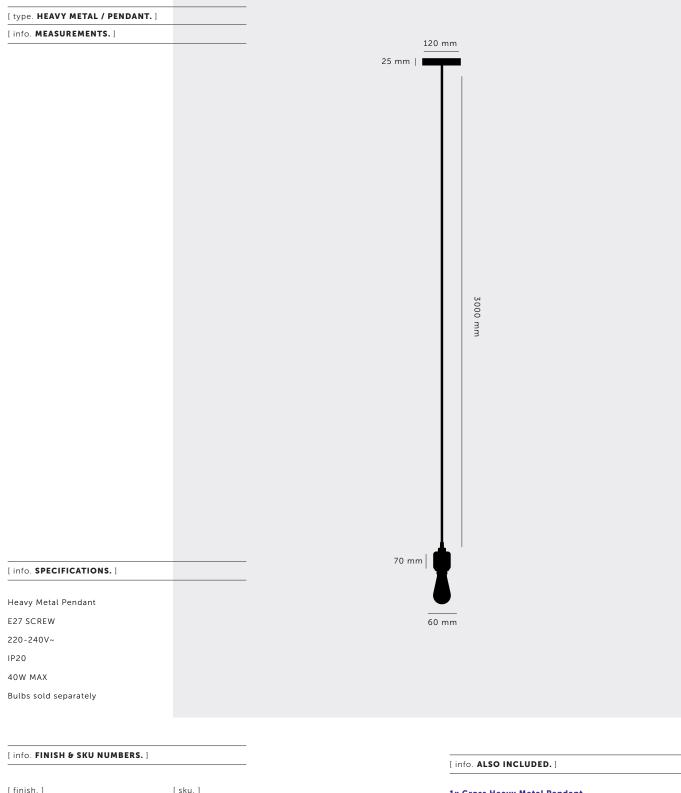

## [product. **HEAVY METAL /** CROSS

| [ type. PENDANT. ]        |  |
|---------------------------|--|
| [ knurl. CROSS. ]         |  |
| [ material. SOLID METAL.] |  |

A light pendant made from solid metal and featuring our signature, diamondcut, CROSS-KNURL pattern. This light has an E27 bulb socket and comes with matt black rubber cord and a matt black metal ceiling rose. The light looks best when teamed up with one of our BUSTER BULBS, sold separately. The pendant is available in STEEL, BRASS, SMOKED BRONZE and BLACK.