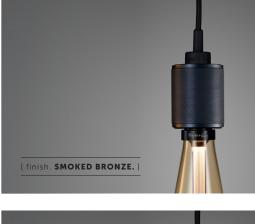

## [product. **HEAVY METAL /** CROSS

| [ type. PENDANT. ]        |  |
|---------------------------|--|
| [ knurl. CROSS. ]         |  |
| [ material. SOLID METAL.] |  |

A light pendant made from solid metal and featuring our signature, diamondcut, CROSS-KNURL pattern. This light has an E27 bulb socket and comes with matt black rubber cord and a matt black metal ceiling rose. The light looks best when teamed up with one of our BUSTER BULBS, sold separately. The pendant is available in STEEL, BRASS, SMOKED BRONZE and BLACK.

| [finish.]     | [sku.]    |
|---------------|-----------|
| Steel         | RHM-07647 |
| 🏀 Brass       | RHM-05645 |
| Smoked Bronze | RHM-09646 |
| Matt Black    | RHM-02644 |
|               |           |