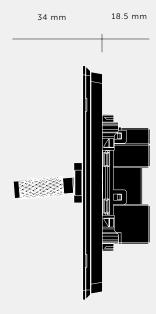

itch

10AX 250VAC ONLY

 $2 \ way \ switching \ (can \ be \ controlled \ from \ 2 \ locations)$ 

\*Certified for use in UK, Europe and Russia :

UKCA / CE / EAC

## [ info. CARE INSTRUCTIONS. ]

Wipe with damp cloth with no loose hairs, avoid using any chemicals. Please note that finishes may age naturally with time and regular use.

## [ info. FINISH & SKU NUMBERS. ]

[ finish. ] [sku. ]

White CTG-141964

Steel CTG-071967

Brass CTG-051966

TG-091968
Black CTG-021965

#### [ please. NOTE. ]

DISCLAIMER: Always consult a trade professional when installing this toggle switch. Buster + Punch is not responsible for the usage or feasibility of installation requirements. This product is not suitable for damp or wet environments.

[ type. 2G TOGGLE SWITCH. ]

[ info. MEASUREMENTS. ]



90 mm



#### [ info. SPECIFICATIONS. ]

A 1G double toggle switch. The toggle arm is made from solid metal and features our signature, diamond-cut, cross knurl pattern. This switch is 2 way.

## [ info. SPECIFICATIONS. ]

Module Code: CTM-142035 (2 per unit)

Style: On / Off Toggle Switch

10AX 250VAC ONLY

2 way switching (can be controlled from 2 locations)

\*Compatible with 2-3 Way switching

\*Certified for use in UK, Europe and Russia: CE / EAC

#### [ info. CARE INSTRUCTIONS. ]

Wipe with damp cloth with no loose hairs, avoid using any chemicals. Please note that finishes may age naturally with time and regular use.

| [ info. FINISH | & SKU | NUMBERS. | ] |
|----------------|-------|----------|---|
|----------------|-------|----------|---|

[ finish. ] [sku. ]

White CTG-141969

Steel CT