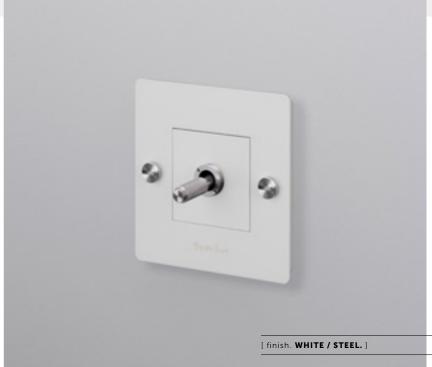

## [ info. FINISH & SKU NUMBERS. ]

[ finish. ] [sku. ]

White CTG-141964

Steel CTG-071967

Brass CTG-051966

TG-091968
Black CTG-021965