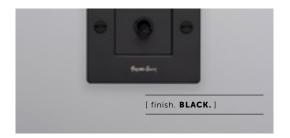

# **TOGGLE SWITCHES**

[ knurl. **CROSS.**]

[ range. **ELECTRICITY.** ]

[ born. LONDON. ]

A solid metal toggle switch with diamond-cut knurling. The switch is finished with a solid metal flat plate and our signature coin screws. Available in five different finishes, they can be used in combination with our matching dimmers, sockets and USB outlets

## [ info. FINISH & SKU NUMBERS. ]

[ finish. ] [sku. ]

White CTG-141964

Steel CTG-071967

Brass CTG-051966

TG-091968
Black CTG-021965