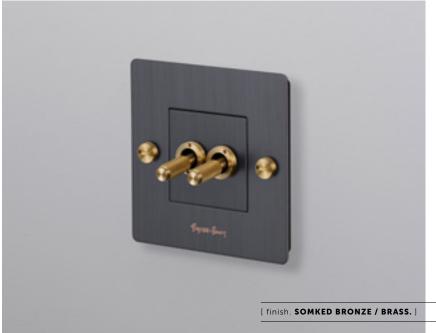

[ type. 2G TOGGLE SWITCH. ]

[ info. MEASUREMENTS. ]

90 mm

[ finish. ] [sku. ]

White CTG-141969

Steel CTG-071972

Brass CTG-051971

CTG-091973

Black CTG-021970