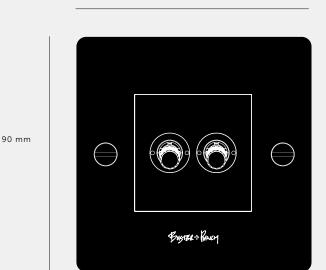

[ type. 2G TOGGLE SWITCH. ]

[ info. MEASUREMENTS. ]

90 mm

#### [ info. SPECIFICATIONS. ]

A 1G double toggle switch. The toggle arm is made from solid metal and features our signature, diamond-cut, cross knurl pattern. This switch is 2 way.