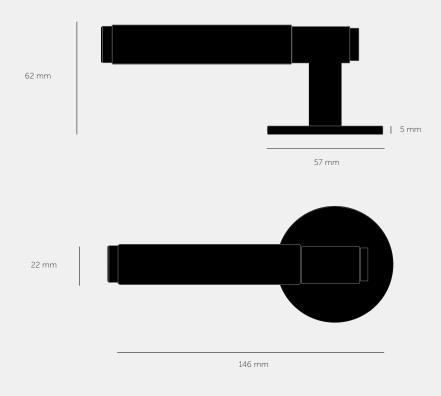

[ product.

## **DOOR HANDLE / FIXED**

[ type. FIXED DOOR HANDLE. ]

[ range. **DOOR HARDWARE.** ]

[ knurl. CROSS. ]

A fixed door handle made from solid metal and featuring our signature diamond-cut cross knurl pattern and coin screw end. Works great on all internal doors and can be teamed up with our matching door accessories. Available in four metal finishes: steel, brass, smoked bronze and black.











[ type. **FIXED DOOR HANDLE.**]

[ info. MEASUREMENTS. ]



## [ info. SPECIFICATIONS. ]

Fixed "dummy" door lever handle for use with a sprung roller latch catch (not included).

Suitable for interior doors only.

Minimum door thicknesses: 20mm

| ] | info. | FINISH | ઇ | SKU | NUMBERS. |  |
|---|-------|--------|---|-----|----------|--|
|   |       |        |   |     |          |  |

Smoked Bronze

[finish.] [sku.]

Brass RLH-05227 Steel RLH-07226 RLH-02229 Black RLH-09228 [ info. INCLUDED. ]

1 x Fixed Door Handle

6 x wood screws for installation onto a wooden door

[ info. CARE INSTRUCTIONS. ]

Wipe with damp cloth with no loose hairs, avoid using any chemicals. Please note all finishes are prone to aging.

 ${\tt DISCLAIMER: Always \ consult \ a \ trade \ professional \ when \ installing \ these \ door}$ handles. Buster + Punch is not respo