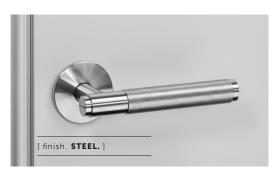

## **DOOR HANDLE / FIXED**

[ type. FIXED DOOR HANDLE. ]

[ range. **DOOR HARDWARE.** ]

[ knurl. CROSS. ]

A fixed door handle made from solid metal and featuring our signature diamond-cut cross knurl pattern and coin screw end. Works great on all internal doors and can be teamed up with our matching door accessories. Available in four metal finishes: steel, brass, smoked bronze and black.

Smoked Bronze

[finish.] [sku.]

Brass RLH-05227 Steel RLH-07226 RLH-02229 Black RLH-09228 [ info. INCLUDED. ]

1 x Fixed Door Handle

6 x wood screws for installation onto a wooden door

[ info. CARE INSTRUCTIONS. ]