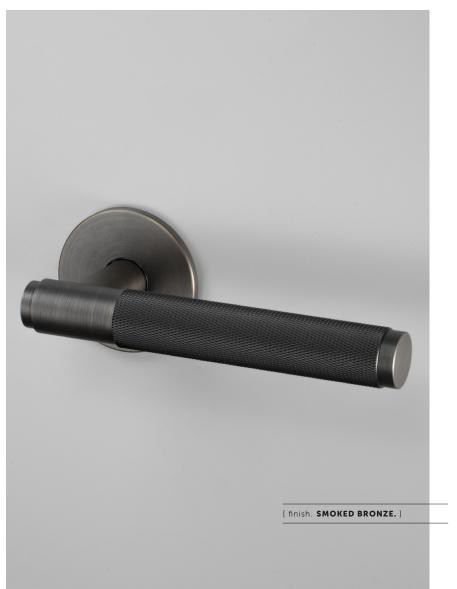

## **DOOR HANDLE / FIXED**

[ type. FIXED DOOR HANDLE. ]

[ range. **DOOR HARDWARE.** ]

[ knurl. CROSS. ]

A fixed door handle made from solid metal and featuring our signature diamond-cut cross knurl pattern and coin screw end. Works great on all internal doors and can be teamed up with our matching door accessories. Available in four metal finishes: steel, brass, smoked bronze and black.

Smoked Bronze

[finish.] [sku.]

Brass RLH-05227 Steel RLH-07226 RLH-02229 Black RLH-09228 [ info. INCLUDED. ]

1 x Fixed Door Handle

6 x wood screws for installation onto a wooden door

[ info. CARE INSTRUCTIONS. ]