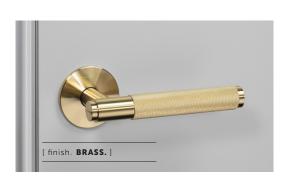

## **DOOR HANDLE / FIXED**

[ type. FIXED DOOR HANDLE. ]

[ range. **DOOR HARDWARE.** ]

[ knurl. CROSS. ]

A fixed door handle made from solid metal and featuring our signature diamond-cut cross knurl pattern and coin screw end. Works great on all internal doors and can be teamed up with our matching door accessories. Available in four metal finishes: steel, brass, smoked bronze and black.

Smoked Bronze

[finish.] [sku.]

Brass RLH-05227 Steel RLH-07226 RLH-02229 Black RLH-09228 [ info. INCLUDED. ]

1 x Fixed Door Handle

6 x wood screws for installation onto a wooden door

[ info. CARE INSTRUCTIONS. ]