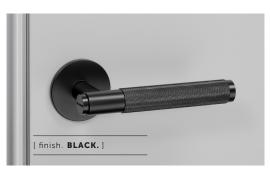

## **DOOR HANDLE / FIXED**

[ type. FIXED DOOR HANDLE. ]

[ range. **DOOR HARDWARE.** ]

[ knurl. CROSS. ]

A fixed door handle made from solid metal and featuring our signature diamond-cut cross knurl pattern and coin screw end. Works great on all internal doors and can be teamed up with our matching door accessories. Available in four metal finishes: steel, brass, smoked bronze and black.

Smoked Bronze

[finish.] [sku.]

Brass RLH-05227 Steel RLH-07226 RLH-02229 Black RLH-09228 [ info. INCLUDED. ]

1 x Fixed Door Handle

6 x wood screws for installation onto a wooden door

[ info. CARE INSTRUCTIONS. ]